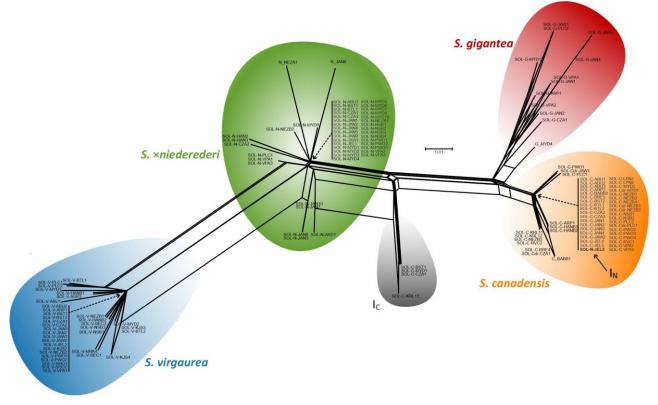

**Supplementary Fig. S2.** – Genetic variation of the *Solidago* taxa studied revealed by a NeighborNet network based on the ITS sequences of nrDNA. Terminal labels denote individual sequences (see population codes in Table 1). Four major groups of ribotypes are coloured according to the species assignment;  $I_C$ ,  $I_N$  – supposed introgressants of *S. canadensis* and *S. ×niederederi* (see Results).