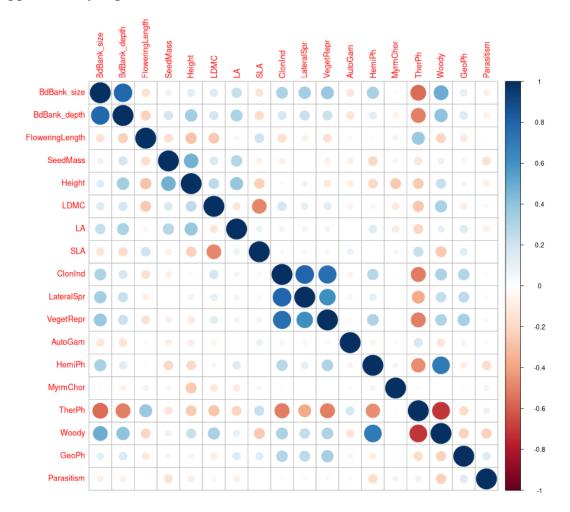

Supplementary Fig. S1. Trait correlations.

**Supplementary Fig. S1.** Pairwise correlations between our set of candidate traits. Just Those related to belowground traits (BdBank\_size, BdBank\_depth, ClonInd, LateralSpr and VegetRepr) and those related to life form traits (TherPh, HemiPh and Woody) display a considerable correlation (|r| > 0.6). BdBank\_size: Bud bank size, BdBank\_depth: Bud bank depth, LA: Leaf Area, SLA: Specific Leaf Area, ClonInd: Clonality index, LateralSpr: Lateral spread, VegetRepr: Vegetative reproduction, AutoGam: Autogamy, HemiPh: Hemicryptophyte, MyrmChor: Myrmecochory, TherPh: Therophyte, GeoPh: Geophyte.