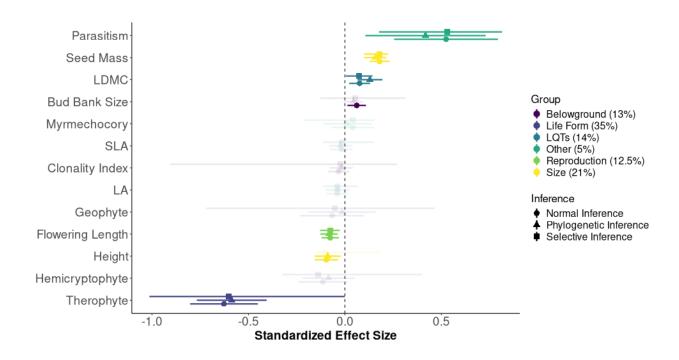

**Supplementary Fig. S4.** Comparison of effect sizes and confidence intervals of the three types of inference methodologies.

**Supplementary Fig. S4.** Comparison of effect sizes and confidence intervals of the three types of inference methodologies: standard, phylogenetically-corrected and selective. Height is not statistically significant under selective inference and bud bank size is only significant under standard inference.